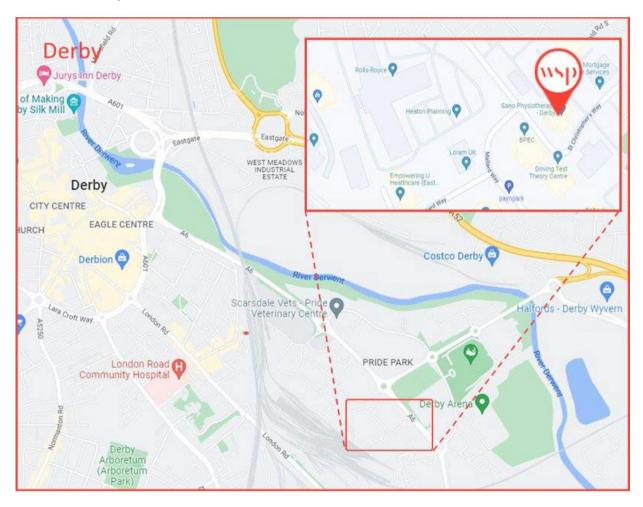

## **Location Map**

# **WELCOME TO THE DERBY OFFICE**

We are delighted to be welcoming you to the Derby office of WSP.

1. Floor 15 St Christopher's Way Pride Park Derby DE24 8JY

Tel: 01483 528400