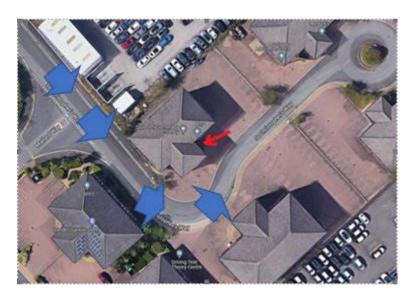

#### Directions from M1/A52 (Junction 25)

- Exit at Junction 25 of the M1.
- Take the A52 towards Derby.
- Continue straight until nearing Derby City Centre when you need to take the turning off for Pride Park.
- At the first island, you will need to go straight over, which takes you over a river bridge.
- Continue straight over the next 3 islands, passing the Pride Park Football Stadium on your left-hand side.
- Go straight over the last island, onto Locomotive Way, then take the first left onto St Christopher's Way.
- As the road starts to turn to the left, we are the building on the left-hand side corner, just past the back of the Mercedes Benz garage.

#### **Parking**

It is Company policy to reverse park in all of our office parking facilities, where practicable. Where parking spaces are adjacent to pedestrian walkways or 'safeways', then please ensure that your vehicle does not overhang or impede the walkway.