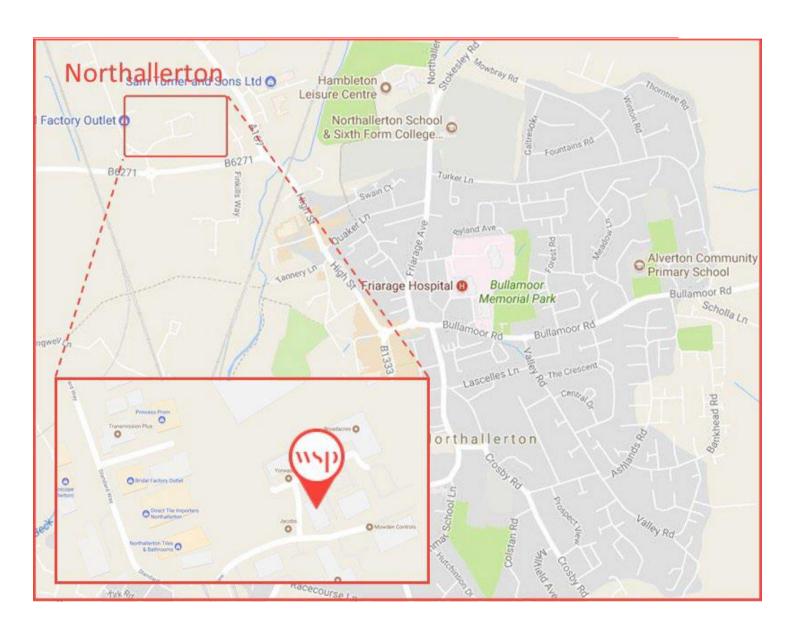

# **Location Map**

#### By Car

Standard Way Business Park is located at the north end of the town.