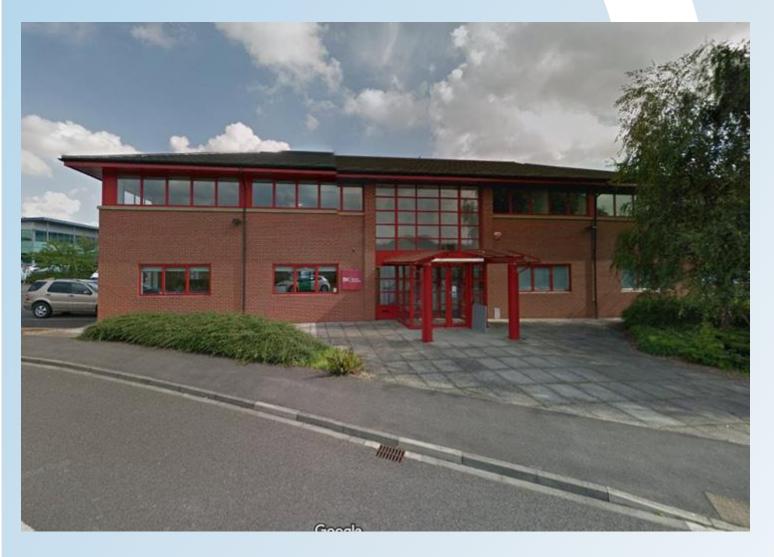

# WELCOME TO THE NORTHALLERTON OFFICE

We are delighted to be welcoming you to the Northallerton office of WSP.

Dale House Mount View Standard Way Business Park Northallerton DL6 2YD

Tel No: 01767 348000

#### By Car

Standard Way Business Park is located at the north end of the town.

#### **Parking Arrangements**

There is limited WSP employee and visitor parking next to the office. WSP designated parking places are identified by a plaque on the kerb. Additional parking is available on the business park's access roads.